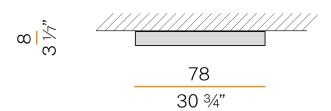

|
| WEIGHT                     | 7,57 Kg                  |
| PROTECTION DEGREE          | IP40                     |
| COLOUR TOLLERANCES         | SDCM 3                   |
| GLOW WIRE TEST PERFORMANCE | 850°                     |
| PACKING DIMENSIONS (CM)    | 90,0 x 18,0 x 90,0       |
|                            |                          |



Ceiling or wall lighting fixture for interiors, with direct light emission.

Pickled sheet metal ceiling/wall bracket in polyacrylic paint.

Pickled sheet metal structure in polyacrylic paint.

Aluminium dissipation plates.

Pickled sheet metal covers in white, black or bronze polyacrylic paint, or with gold leaf coating.

 $\label{thm:modelled} \mbox{Modelled polycarbonate diffuser with opaline finish.}$ 







## Technical drawing





## **Application**



#### Polar diagram