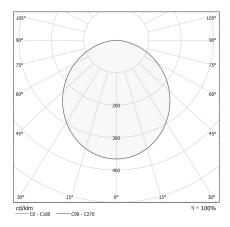

Kg                  |
| PROTECTION DEGREE          | IP40                     |
| COLOUR TOLLERANCES         | SDCM 3                   |
| GLOW WIRE TEST PERFORMANCE | 850°                     |
| PACKING DIMENSIONS (CM)    | 90,0 x 18,0 x 90,0       |
|                            |                          |



Ceiling or wall lighting fixture for interiors, with direct light emission.

Pickled sheet metal ceiling/wall bracket in polyacrylic paint.

Pickled sheet metal structure in polyacrylic paint.

Aluminium dissipation plates.

Pickled sheet metal covers in white, black or bronze polyacrylic paint, or with gold leaf coating.

 $\label{thm:modelled} \mbox{Modelled polycarbonate diffuser with opaline finish.}$ 







## Technical drawing





## **Application**



#### Polar diagram