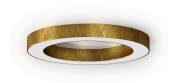

Ceiling or wall lighting fixture for interiors, with direct light emission.

Pickled sheet metal ceiling/wall bracket in polyacrylic paint.

Pickled sheet metal structure in polyacrylic paint.

Aluminium dissipation plates.

Pickled sheet metal covers in white, black or bronze polyacrylic paint, or with gold leaf coating.

 $\label{thm:modelled} \mbox{Modelled polycarbonate diffuser with opaline finish.}$ 